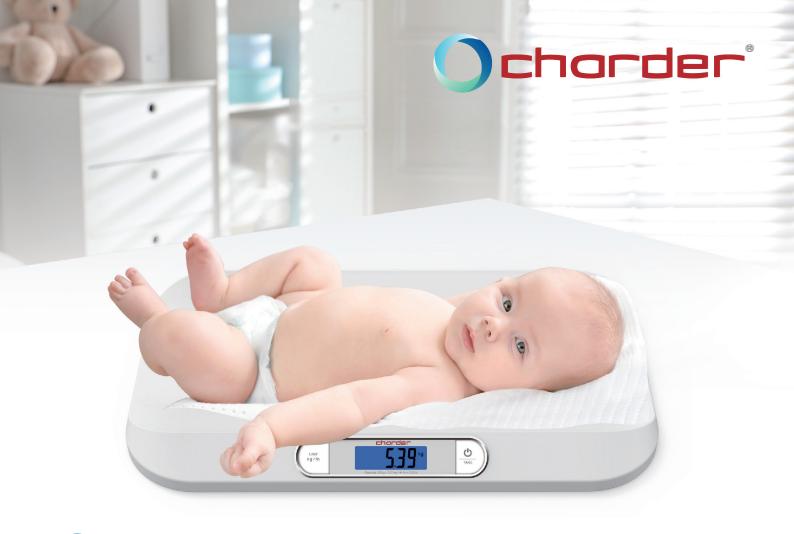

## **CUPID 5** Digital Infant Scale

## Features

- Easy-to-read large I-inch LCD display
- Tare feature that accounts for extra weight attributed to diaper, clothing or blanket
- It includes power saving feature ease your pain of replacing batteries
- Sleek contour design makes baby feel safe and comfortable
- Blue backlight display, ensure clearly measurement even in dark
- High accuracy weighing sensor ensures every measurement