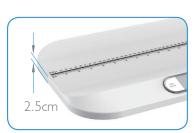

## Specifications

| Capacity       | 20 kg / 44 lb    |
|----------------|------------------|
| Graduation     | 0.01 kg/0.02 lb  |
| Measuring unit | kg and lb        |
| Weight         | 1.6 kg           |
| Dimensions     | 55x33x4 cm       |
| Power supply   | 4 x AA batteries |
| Display type   | LCD with backlit |